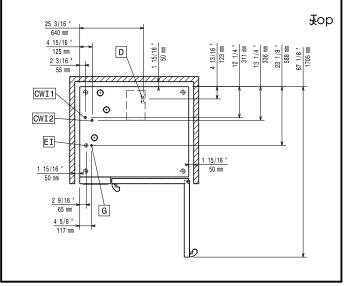

ets. each</li> </ul> | PNC 0S2394                                           |  |
| C22 Cleaning Tab Disposable<br>detergent tablets for SkyLine ovens<br>Professional detergent for new<br>generation ovens with automatic<br>washing system. Suitable for all types of<br>water. Packaging: 1 drum of 100 65g<br>tablets. each                                                                                                      | PNC 0S2395                                           |  |















1090 mm D 02/2 7 5/16 " 2 5/16 58 mm

41 3/16 2 " 50 mm 37 11/16 " 958 mm CWI1 CWI2 EI 13/16 a 30 5/16 " 770 mm 3 15/16 " 100 mm 2 5/16 58 mm 4 15/16 " 126 mm

Cold Water inlet 1 (cleaning) Cold Water Inlet 2 (steam nerator) CWI2

Electrical inlet (power)

Gas connection

Drain

DO Overflow drain pipe



### Electric

Front

Side

Supply voltage:

217963 (ECOG102C2H0) 220-240 V/1 ph/50 Hz

Electrical power, default: 1.5 kW

Default power corresponds to factory test conditions. When supply voltage is declared as a range the test is performed at the average value. According to the country, the installed power may vary within the range.

Electrical power max.:

Circuit breaker required

Gas

Gas Power: 35 kW Standard gas delivery: LPG, G31

ISO 7/1 gas connection diameter:

1/2" MNPT

Total thermal load: 119315 BTU (35 kW)

Water:

Water inlet connections "CWI1-

CWI2":

3/4" 1-6 bar Pressure, bar min/max: Drain "D": 50mm

Max inlet water supply

temperature: 30 °C

Hardness: 5 °fH / 2.8 °dH Chlorides: <10 ppm Conductivity: >50 µS/cm

Electrolux Professional recommends the use of treated wa