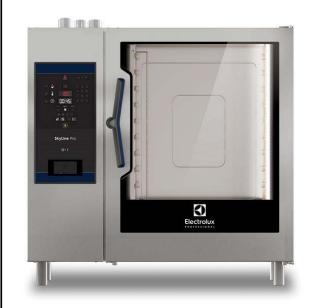

| ITEM #  |  |
|---------|--|
| MODEL # |  |
|         |  |
| NAME #  |  |
| SIS #   |  |
| AIA#    |  |

217963 (ECOG102C2H0)

SkyLine Pro Combi Boilerless Oven with digital control, 10x2/1GN, gas, programmable, automatic cleaning, LPG

### Item No.

Combi oven with digital interface with guided selection.

- Boilerless steaming function to add and retain moisture.
- OptiFlow air distribution system to achieve maximum performance with 5 fan speed levels.
- SkyClean: Automatic and built-in self cleaning system. 5 automatic cycles (soft, medium, strong, extra strong, rinse-only).
- Cooking modes: Programs (a maximum of 100 recipes can be stored); Manual: EcoDelta cooking cycle.
- Automatic backup mode to avoid downtime.
- USB port to download HACCP data, programs and settings. Connectivity ready.
- Single sensor core temperature probe.
- Double-glass door with LED lights.
- Stainless steel construction throughout.
- Supplied with n.1 tray rack 2/1 GN, 67 mm pitch.

### **Main Features**

- Digital interface with LED backlight buttons with guided selection.
- Boilerless steaming function to add and retain moisture for high quality, consistent cooking results.
- Dry hot convection cycle (max 300 °C) ideal for low humidity cooking. Automatic moistener (11 settings) for boiler-less steam generation.
- EcoDelta cooking: cooking with food probe maintaining preset temperature difference between the core of the food and the cooking chamber.
- Programs mode: a maximum of 100 recipes can be stored in the oven's memory, to recreate the exact same recipe at any time. 4-step cooking programs also available.
- Fan with 5 speed levels from 300 to 1500 RPM and reverse rotation for optimal evenness. Fan stops in less than 5 seconds when door is opened.
- Single sensor core temperature probe included.
- Automatic fast cool down and pre-heat function.
- SkyClean: Automatic and built-in self cleaning system. 5 automatic cycles (soft, medium, strong, extra strong, rinse-only).
- Different chemical options available: solid (phosphate-free), liquid (requires optional accessory).
- GreaseOut: predisposed for integrated grease drain and collection for safer operation (dedicated base as optional accessory).
- USB port to download HACCP data, share cooking programs and configurations.
   USB port also allows to plug-in sous-vide probe (optional accessory).
- Connectivity ready for real time access to connected appliances from remote and HACCP monitoring (requires optional accessory).
- Back-up mode with self-diagnosis is automatically activated if a failure occurs to avoid downtime.
- Capacity: 10 GN 2/1 or 20 GN 1/1 trays.
- Connectivity ready for real time access to connected appliances from remote and data monitoring (requires optional accessory – contact the Company for more details).
- OptiFlow air distribution system to achieve maximum performance in chilling/heating eveness and temperature control thanks to a special design of the chamber.

#### Construction

- Double thermo-glazed door with open frame construction, for cool outside door panel. Swing hinged easy-release inner glass on door for easy cleaning.
- Seamless hygienic internal chamber with all rounded corners for easy cleaning.
- 304 AISI stainless steel construction throughout.
- Front access to control board for easy service.
- IPX 5 spray water protection certification for easy cleaning.
- Supplied with n.1 tray rack 2/1 GN, 67 mm pitch.